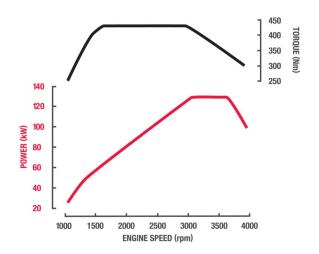

| Engine                      |                                                                                     |
|-----------------------------|-------------------------------------------------------------------------------------|
| Ĭ                           |                                                                                     |
| Engine Version              | FUSO 4P10-T6 Diesel                                                                 |
| Configuration               | 4 Cyl. In-line DOHC, 4-Valve                                                        |
| Туре                        | Variable Geometry Turbo Charged<br>Air to Air Intercooled                           |
| Displacement                | 3 litre (2998cc)                                                                    |
| Bore                        | 95.8mm                                                                              |
| Stroke                      | 104mm                                                                               |
| Power (DIN)                 | 129kW @ 2860~3500 rpm                                                               |
| Torque (DIN)                | 430Nm @ 1600~2860 rpm                                                               |
| Maximum Engine Speed        | 4100 rpm                                                                            |
| Compression Ratio           | 17.5:1                                                                              |
| Cooling System / Oil Cooler | Water cooled,14.1L capacity/ Plate type engine oil<br>cooler                        |
| Air Cleaner                 | Paper Element Type with Restrictor Indicator. Mounted<br>Underbody (RH)             |
| Emission Control            | Diesel Particulate Filter (DPF) Exhaust<br>Dash Display DPF Status 0~9 (Empty~Full) |
|                             | Parked Regeneration possible from 7~9                                               |
|                             | Selective Catalytic Reduction (SCR) after-treatment system (BlueTec)                |
| Emission Level              | ADR 80/03 - Euro VI                                                                 |
|                             |                                                                                     |