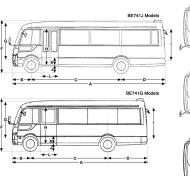

### CONFIGURATION

FUSO

**LENGTH** 7.7M 7.7M

High Back Fabric Seats with Lap/Sash Seat Belt High Back Fabric Seats with Lap/Sash Seat Belt

| Clutch                  |                                                                                       |                                                                                                                                 |
|-------------------------|---------------------------------------------------------------------------------------|---------------------------------------------------------------------------------------------------------------------------------|
| Clutch Model            | <mark>A</mark><br>FUSO C4W30                                                          | B<br>Fully Automated Dual<br>Clutch (no clutch pedal)                                                                           |
| Туре                    | A<br>Single Plate                                                                     | B<br>Dual Clutch (Wet Multi-<br>plate)                                                                                          |
| Operation/Specification | A<br>Hydraulic Control with<br>Pedal Power Booster                                    | B<br>Automated Manual (no<br>clutch pedal)                                                                                      |
| Transmission            |                                                                                       |                                                                                                                                 |
| Version                 | A<br>FUSO M038S5                                                                      | B<br>FUSO Duonic M038S6                                                                                                         |
| Type/Speeds             | A<br>5 Speed with In-Dash<br>Gearshift Lever                                          | B<br>6 Speed Automated<br>Manual with Auto and<br>Manual Modes                                                                  |
| Features                | A<br>Synchromesh 1st - 5th<br>and Rev                                                 | B<br>Synchromesh 1st - 6th<br>and Rev<br>Virtually Instant Gear<br>Changes<br>In-Dash Gear Lever<br>with Park Brake<br>Position |
| Ratios                  | A<br>1st: 5.494<br>2nd: 3.038<br>3rd: 1.592<br>4th: 1.000<br>5th: 0.723<br>Rev. 5.494 | B<br>1st: 5.397<br>2nd: 3.788<br>3rd: 2.310<br>4th: 1.474<br>5th: 1.000<br>6th: 0.701<br>Rev. 5.397                             |
| Park Interlock          | Ignition Key (On) & Foo                                                               |                                                                                                                                 |
| Front Suspension        |                                                                                       |                                                                                                                                 |
| Туре                    |                                                                                       | ishbone with Coil springs,<br>and Double Acting Shock                                                                           |
| Rear Axle               |                                                                                       |                                                                                                                                 |
| Туре                    | Full Floating Hypoid                                                                  |                                                                                                                                 |
| Axle Version            | FUSO R033B                                                                            |                                                                                                                                 |
| Capacity*               | 3800kg                                                                                |                                                                                                                                 |
| Ratio<br>Notes          | 5.285:1<br>*See MAX LOADING fo                                                        | r vehicle capacity.                                                                                                             |
| Rear Suspension         |                                                                                       |                                                                                                                                 |
| Туре                    | Steel Suspension                                                                      |                                                                                                                                 |
| Details                 |                                                                                       | ser Bar and Shock Absorber                                                                                                      |
| Max Loading             |                                                                                       |                                                                                                                                 |
| Front                   | 2500kg                                                                                |                                                                                                                                 |
| Rear                    | 3800kg                                                                                |                                                                                                                                 |
| Total                   | 6285kg                                                                                |                                                                                                                                 |
| Options                 |                                                                                       |                                                                                                                                 |
| Options                 | R73: Vinyl Seat Coveri                                                                | ng                                                                                                                              |
| Steering                |                                                                                       |                                                                                                                                 |
| Type<br>Steering Column | Rack & Pinion with Inte<br>Tilt/Telescopic Adjustal                                   | •                                                                                                                               |

## SPECIFICATIONS

**LENGTH** 7.7M 7.7M