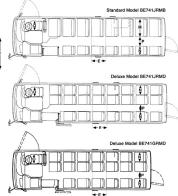

### CONFIGURATION

FUSO

**LENGTH** 7.7M 7.7M

High Back Fabric Seats with Lap/Sash Seat Belt High Back Fabric Seats with Lap/Sash Seat Belt

| Clutch                  |                                                                                       |                                                                                                                                 |
|-------------------------|---------------------------------------------------------------------------------------|---------------------------------------------------------------------------------------------------------------------------------|
| Clutch Model            | <mark>A</mark><br>FUSO C4W30                                                          | B<br>Fully Automated Dual<br>Clutch (no clutch pedal)                                                                           |
| Туре                    | A<br>Single Plate                                                                     | B<br>Dual Clutch (Wet Multi-<br>plate)                                                                                          |
| Operation/Specification | A<br>Hydraulic Control with<br>Pedal Power Booster                                    | B<br>Automated Manual (no<br>clutch pedal)                                                                                      |
| Transmission            |                                                                                       |                                                                                                                                 |
| Version                 | A<br>FUSO M038S5                                                                      | B<br>FUSO Duonic M038S6                                                                                                         |
| Type/Speeds             | A<br>5 Speed with In-Dash<br>Gearshift Lever                                          | B<br>6 Speed Automated<br>Manual with Auto and<br>Manual Modes                                                                  |
| Features                | A<br>Synchromesh 1st - 5th<br>and Rev                                                 | B<br>Synchromesh 1st - 6th<br>and Rev<br>Virtually Instant Gear<br>Changes<br>In-Dash Gear Lever<br>with Park Brake<br>Position |
| Ratios                  | A<br>1st: 5.494<br>2nd: 3.038<br>3rd: 1.592<br>4th: 1.000<br>5th: 0.723<br>Rev. 5.494 | B<br>1st: 5.397<br>2nd: 3.788<br>3rd: 2.310<br>4th: 1.474<br>5th: 1.000<br>6th: 0.701<br>Rev. 5.397                             |
| Park Interlock          | Ignition Key (On) & Foo                                                               |                                                                                                                                 |
| Front Suspension        |                                                                                       |                                                                                                                                 |
| Туре                    |                                                                                       | ishbone with Coil springs,<br>and Double Acting Shock                                                                           |
| Rear Axle               |                                                                                       |                                                                                                                                 |
| Туре                    | Full Floating Hypoid                                                                  |                                                                                                                                 |
| Axle Version            | FUSO R033B                                                                            |                                                                                                                                 |
| Capacity*               | 3800kg                                                                                |                                                                                                                                 |
| Ratio<br>Notes          | 5.285:1<br>*See MAX LOADING fo                                                        | r vehicle capacity.                                                                                                             |
| Rear Suspension         |                                                                                       |                                                                                                                                 |
| Туре                    | Steel Suspension                                                                      |                                                                                                                                 |
| Details                 |                                                                                       | ser Bar and Shock Absorber                                                                                                      |
| Max Loading             |                                                                                       |                                                                                                                                 |
| Front                   | 2500kg                                                                                |                                                                                                                                 |
| Rear                    | 3800kg                                                                                |                                                                                                                                 |
| Total                   | 6285kg                                                                                |                                                                                                                                 |
| Options                 |                                                                                       |                                                                                                                                 |
| Options                 | R73: Vinyl Seat Coveri                                                                | ng                                                                                                                              |
| Steering                |                                                                                       |                                                                                                                                 |
| Type<br>Steering Column | Rack & Pinion with Inte<br>Tilt/Telescopic Adjustal                                   | •                                                                                                                               |

## SPECIFICATIONS

**LENGTH** 7.7M 7.7M